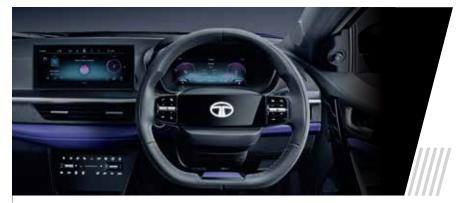

## 2-SPOKE STEERING WHEEL WITH ILLUMINATED LOGO

Steer your passion that keeps your glow on

#### NEXT-GEN TOUCH PANEL

Great possibilities, just a touch away