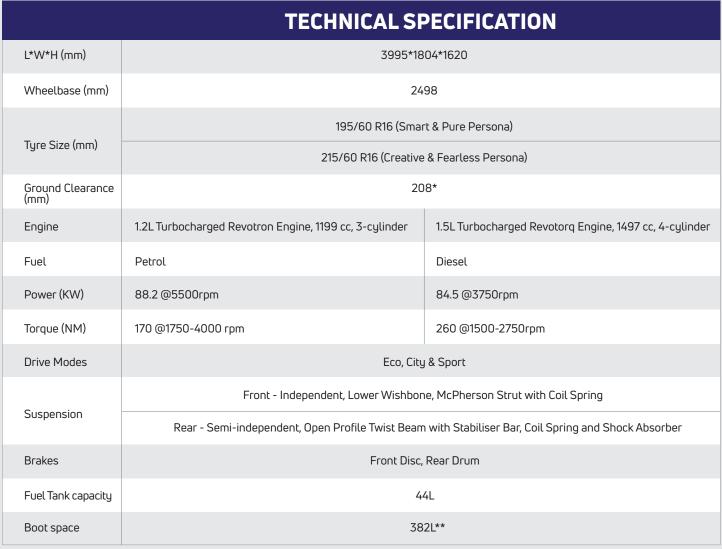

• Emergency Call & Breakdown Call
• Remote Vehicle Controls like Remote Engine Start/Stop

Vehicle Diagnostic ReportsWeather Updates

\*This varies as per variant \*\*Bootspace as per ISO V215