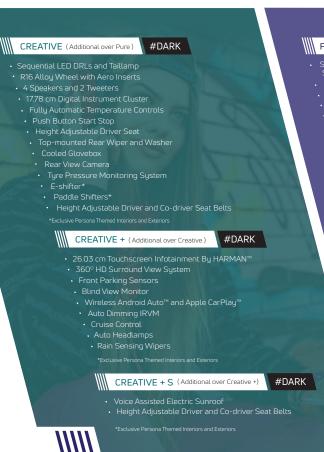

# CREATIVE | A reimagined colourful driving experience.

# FEARLESS (Additional over Creative +) FEARLESS (Additional over Creative +) Sequential LED DRLs and Taillamp with Welcome/Goodbye Signature 26.03 cm Digital Instrument Cluster with Navigation Display 4 Tweeters and 4 Speakers Air Purifier with Dust Sensors Wireless Charger Rear Defogger Front Fog Lamps with Cornering Grand Floor Console with Armrest One-shot Up and Down Window - (Driver side) 50.40 Flip & Fold Seat Xpress Cool Leather Wrapped Steering Wheel Power Outlet in Boot Height Adjustable Driver and Co-driver Seat Belts \*Exclusive Persona Themed Interiors and Exteriors #DARK Ventilated Front Seats Premium Benecke Kaliko™ Leatherette Seats Height Adjustable Co-driver Seat Grand Floor Console with Leatherette Armrest 26.03 cm Slim Bezel Touchscreen Infotainment Syste By HARMAN™ IRA Connected Vehicle Features -