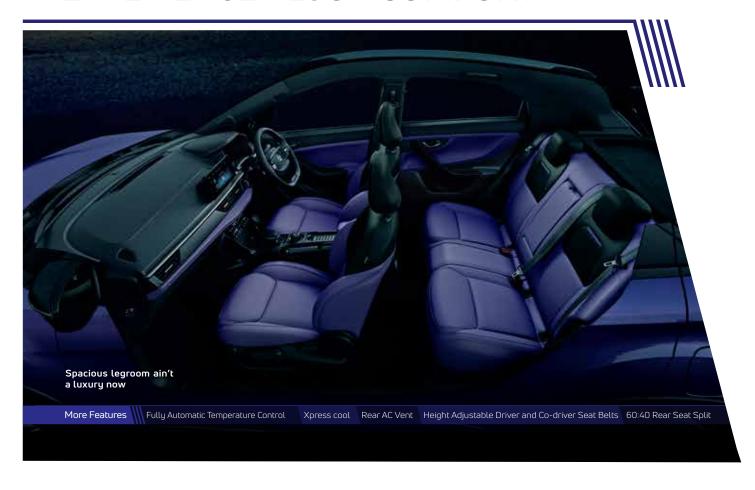

#### 382 L BOOT SPACE

There's a universe in you and an equally spacious boot

# FEARLESS (Additional over Creative +) FEARLESS (Additional over Creative +) Sequential LED DRLs and Taillamp with Welcome/Goodbye Signature 26.03 cm Digital Instrument Cluster with Navigation Display 4 Tweeters and 4 Speakers Air Purifier with Dust Sensors Wireless Charger Rear Defogger Front Fog Lamps with Cornering Grand Floor Console with Armrest One-shot Up and Down Window - (Driver side) 50.40 Flip & Fold Seat Xpress Cool Leather Wrapped Steering Wheel Power Outlet in Boot Height Adjustable Driver and Co-driver Seat Belts \*Exclusive Persona Themed Interiors and Exteriors #DARK Ventilated Front Seats Premium Benecke Kaliko™ Leatherette Seats Height Adjustable Co-driver Seat Grand Floor Console with Leatherette Armrest 26.03 cm Slim Bezel Touchscreen Infotainment Syste By HARMAN™ IRA Connected Vehicle Features -