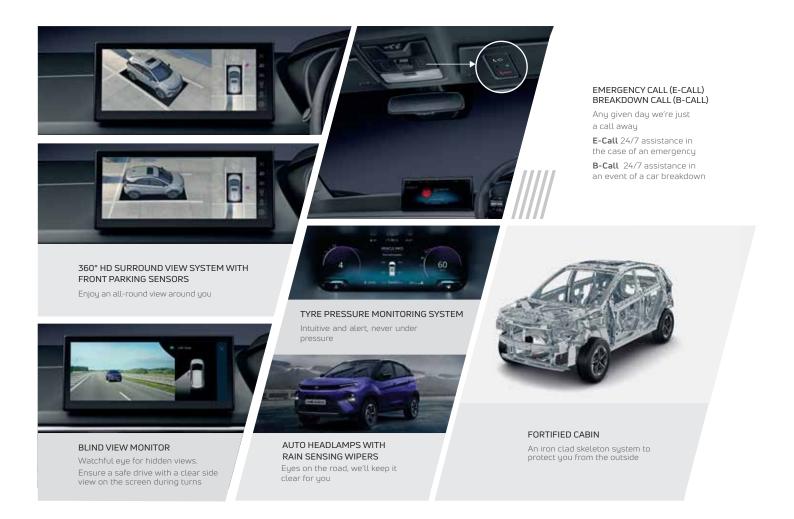

**R16 ALLOY WHEELS** 

360° HIGH DEFINITION SURROUND VIEW SYSTEM WITH A BLIND VIEW MONITOR

#### BI-FUNCTION FULL LED LAMP

See beyond the natural light

• Emergency Call & Breakdown Call
• Remote Vehicle Controls like Remote Engine Start/Stop

Vehicle Diagnostic ReportsWeather Updates

\*This varies as per variant \*\*Bootspace as per ISO V215