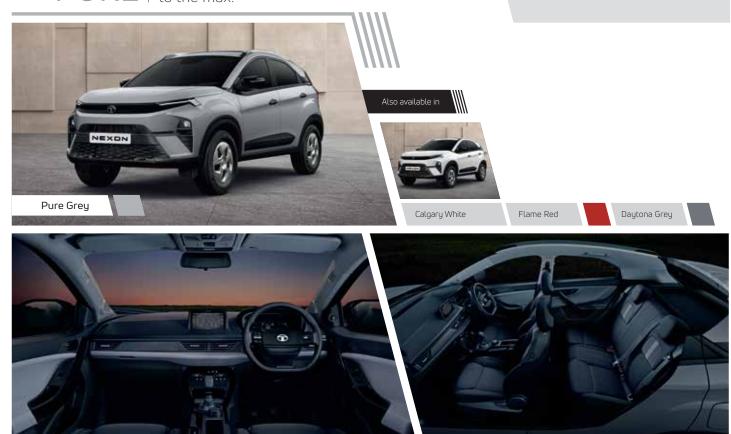

# DUAL TONE ROOF A colour palette for your car with a shade of you

Upper Triangle represents roof colour Lower Triangle represents body colour

- Fearless comes with Black roof
- . Creative comes with White roof option

TO KNOW MORE: CALL - 1800 209 8282 OR SMS 'NEXON' TO 5616161