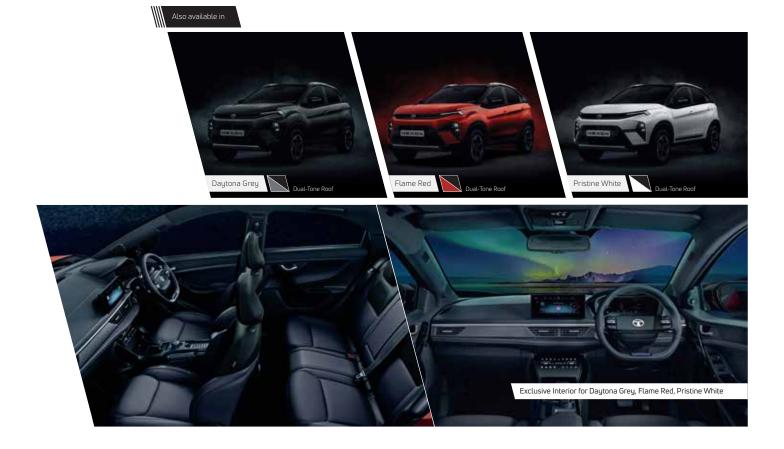

\*AMT is available in Smart + only. \*\*Diesel option starts fromSmart + and Smart +S.

| Persona  | Calgary<br>White | Pristine<br>White | Daytona<br>Grey | Flame<br>Red | Pure<br>Grey | Creative<br>Ocean | Fearless<br>Purple | Atlas<br>Black |
|----------|------------------|-------------------|-----------------|--------------|--------------|-------------------|--------------------|----------------|
| Smart    |                  | _                 |                 |              | _            | _                 | -                  | _              |
| Pure     |                  | _                 |                 |              |              | _                 | _                  | _              |
| Creative | _                | _                 |                 |              | _            |                   | _<br>_             |                |
| Fearless | _                |                   |                 |              | _            | _                 |                    |                |

Upper Triangle represents roof colour Lower Triangle represents body colour

- Fearless comes with Black roof
- . Creative comes with White roof option

TO KNOW MORE: CALL - 1800 209 8282 OR SMS 'NEXON' TO 5616161