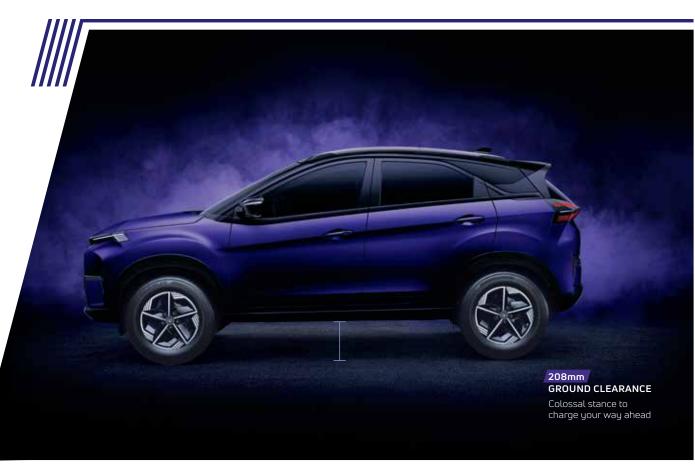

ILLAMP WITH WELCOME AND GOODBYE FUNCTION

Matches your X-factor of etiquette and chivalry

NEXON



## 2-SPOKE STEERING WHEEL WITH ILLUMINATED LOGO

Steer your passion that keeps your glow on



#### NEXT-GEN TOUCH PANEL

Great possibilities, just a touch away

## GRAND FLOOR CONSOLE WITH LEATHERETTE ARMREST

Rule your comfort within an arm's reach



# EXPERIENCE PLUSH **COMFORT**



#### PREMIUM BENECKE-KALIKO™ VENTILATED LEATHERETTE SEATS

Lounge into salon like cool luxury





#### COOLED GLOVE BOX

All things kept cool for Captain Cool

#### AIR-PURIFIER

Inhale pure air. Exhale worries.

#### 382 L BOOT SPACE

There's a universe in you and an equally spacious boot



## YOUR NEW SAFE SPACE



## **TECH TO STAY AHEAD**









drive inspired by you





## PERFORMANCE THAT EXCITES



# FEARLESS | Top notch performance to conquer every road.





# CREATIVE | A reimagined colourful driving experience.





## PURE | Minimalism pushed to the max.



# SMART | Simple, made capable.









#DARK THEMED DASHBOARD

\*Available in Creative +, Creative + S, Fearless and Fearless + S



7-SPEED WET CLUTCH INTELLIGENT DCA WITH MONOSTABLE SHIFTER & PADDLE SHIFTER

**SUNROOF** 



**R16 ALLOY WHEELS** 

360° HIGH DEFINITION SURROUND VIEW SYSTEM WITH A BLIND VIEW MONITOR

## PERSONA WALK





# FEARLESS (Additional over Creative +) FEARLESS (Additional over Creative +) Sequential LED DRLs and Taillamp with Welcome/Goodbye Signature 26.03 cm Digital Instrument Cluster with Navigation Display 4 Tweeters and 4 Speakers Air Purifier with Dust Sensors Wireless Charger Rear Defogger