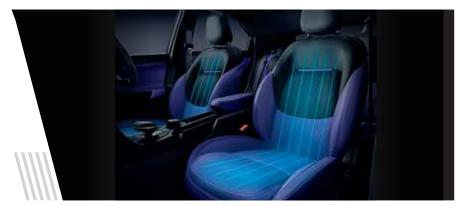

#### PREMIUM BENECKE-KALIKO™ VENTILATED LEATHERETTE SEATS

Lounge into salon like cool luxury

# FEARLESS (Additional over Creative +) FEARLESS (Additional over Creative +) Sequential LED DRLs and Taillamp with Welcome/Goodbye Signature 26.03 cm Digital Instrument Cluster with Navigation Display 4 Tweeters and 4 Speakers Air Purifier with Dust Sensors Wireless Charger Rear Defogger Front Fog Lamps with Cornering Grand Floor Console with Armrest One-shot Up and Down Window - (Driver side) 50.40 Flip & Fold Seat Xpress Cool Leather Wrapped Steering Wheel Power Outlet in Boot Height Adjustable Driver and Co-driver Seat Belts \*Exclusive Persona Themed Interiors and Exteriors #DARK Ventilated Front Seats Premium Benecke Kaliko™ Leatherette Seats Height Adjustable Co-driver Seat Grand Floor Console with Leatherette Armrest 26.03 cm Slim Bezel Touchscreen Infotainment Syste By HARMAN™ IRA Connected Vehicle Features -