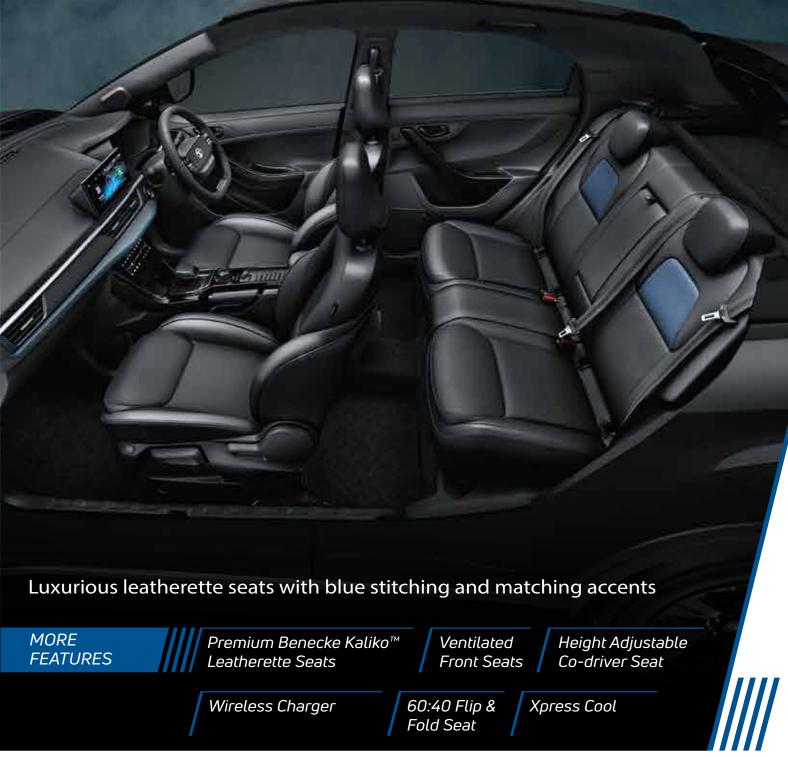

#### PREMIUM BENECKE-KALIKO™ VENTILATED LEATHERETTE SEATS

Lounge into salon like cool luxury

# FEARLESS (Additional over Creative +) FEARLESS (Additional over Creative +) Sequential LED DRLs and Taillamp with Welcome/Goodbye Signature 26.03 cm Digital Instrument Cluster with Navigation Display 4 Tweeters and 4 Speakers Air Purifier with Dust Sensors Wireless Charger Rear Defogger Front Fog Lamps with Cornering Grand Floor Console with Armrest One-shot Up and Down Window - (Driver side) 50.40 Flip & Fold Seat Xpress Cool Leather Wrapped Steering Wheel Power Outlet in Boot Height Adjustable Driver and Co-driver Seat Belts \*Exclusive Persona Themed Interiors and Exteriors #DARK Ventilated Front Seats Premium Benecke Kaliko™ Leatherette Seats Height Adjustable Co-driver Seat Grand Floor Console with Leatherette Armrest 26.03 cm Slim Bezel Touchscreen Infotainment Syste By HARMAN™ IRA Connected Vehicle Features -