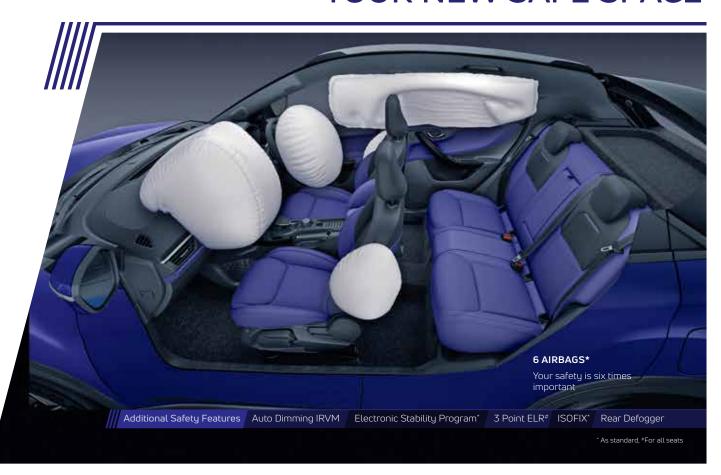

DIAMOND CUT ALLOY WHEELS WITH AERO INSERTS

Evokes emotion whenever in motion

## X FACTOR TAILLAMP WITH WELCOME AND GOODBYE FUNCTION

Matches your X-factor of etiquette and chivalry

NEXON



## 2-SPOKE STEERING WHEEL WITH ILLUMINATED LOGO

Steer your passion that keeps your glow on



#### NEXT-GEN TOUCH PANEL

Great possibilities, just a touch away

## GRAND FLOOR CONSOLE WITH LEATHERETTE ARMREST

Rule your comfort within an arm's reach



# EXPERIENCE PLUSH **COMFORT**



#### PREMIUM BENECKE-KALIKO™ VENTILATED LEATHERETTE SEATS

Lounge into salon like cool luxury





#### COOLED GLOVE BOX

All things kept cool for Captain Cool

#### AIR-PURIFIER

Inhale pure air. Exhale worries.

#### 382 L BOOT SPACE

There's a universe in you and an equally spacious boot



## YOUR NEW SAFE SPACE



## **TECH TO STAY AHEAD**









drive inspired by you





## PERFORMANCE THAT EXCITES



# FEARLESS | Top notch performance to conquer every road.





# CREATIVE | A reimagined colourful driving experience.





## PURE | Minimalism pushed to the max.



# SMART | Simple, made capable.









#DARK THEMED DASHBOARD

\*Available in Creative +, Creative + S, Fearless and Fearless + S



7-SPEED WET CLUTCH INTELLIGENT DCA WITH MONOSTABLE SHIFTER & PADDLE SHIFTER

**SUNROOF** 



**R16 ALLOY WHEELS** 

360° HIGH DEFINITION SURROUND VIEW SYSTEM WITH A BLIND VIEW MONITOR

## PERSONA WALK





# FEARLESS (Additional over Creative +) FEARLESS (Additional over Creative +) Sequential LED DRLs and Taillamp with Welcome/Goodbye Signature 26.03 cm Digital Instrument Cluster with Navigation Dis