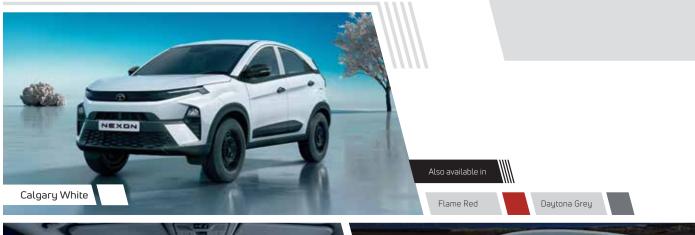

# DUAL TONE ROOF A colour palette for your car with a shade of you

Upper Triangle represents roof colour Lower Triangle represents body colour

- Fearless comes with Black roof
- . Creative comes with White roof option

TO KNOW MORE: CALL - 1800 209 8282 OR SMS 'NEXON' TO 5616161