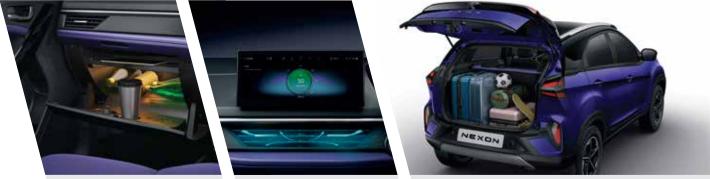

#### COOLED GLOVE BOX

All things kept cool for Captain Cool

#### AIR-PURIFIER

Inhale pure air. Exhale worries.

#### 382 L BOOT SPACE

There's a universe in you and an equally spacious boot

#### NEXT-GEN TOUCH PANEL

Great possibilities, just a touch away