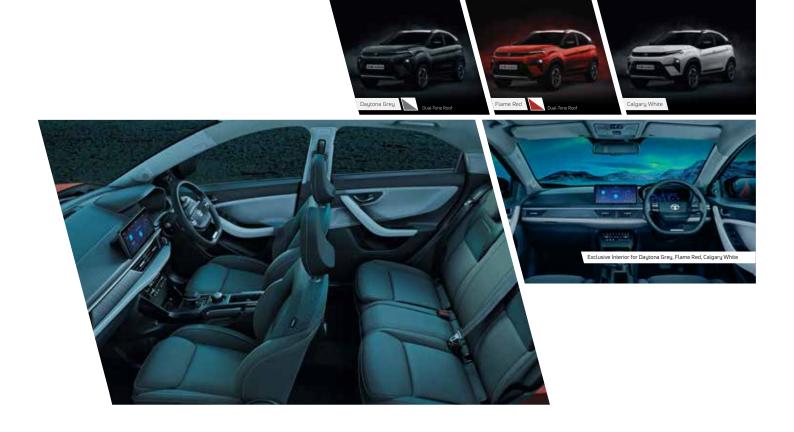

# DUAL TONE ROOF A colour palette for your car with a shade of you

Upper Triangle represents roof colour Lower Triangle represents body colour

- Fearless comes with Black roof
- . Creative comes with White roof option

TO KNOW MORE: CALL - 1800 209 8282 OR SMS 'NEXON' TO 5616161