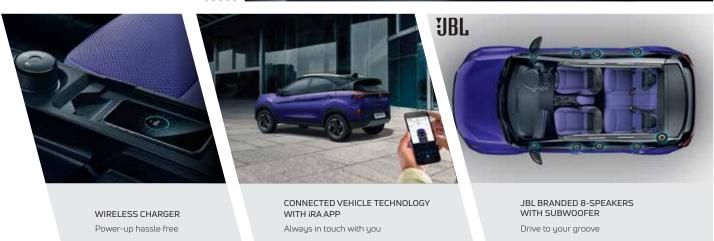

# FEARLESS (Additional over Creative +) FEARLESS (Additional over Creative +) Sequential LED DRLs and Taillamp with Welcome/Goodbye Signature 26.03 cm Digital Instrument Cluster with Navigation Display 4 Tweeters and 4 Speakers Air Purifier with Dust Sensors Wireless Charger Rear Defogger Front Fog Lamps with Cornering Grand Floor Console with Armrest One-shot Up and Down Window - (Driver side) 50.40 Flip & Fold Seat Xpress Cool Leather Wrapped Steering Wheel Power Outlet in Boot Height Adjustable Driver and Co-driver Seat Belts \*Exclusive Persona Themed Interiors and Exteriors #DARK Ventilated Front Seats Premium Benecke Kaliko™ Leatherette Seats Height Adjustable Co-driver Seat Grand Floor Console with Leatherette Armrest 26.03 cm Slim Bezel Touchscreen Infotainment Syste By HARMAN™ IRA Connected Vehicle Features -