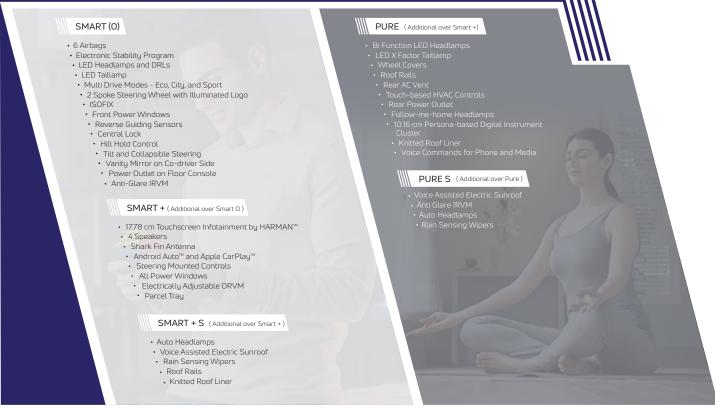

# SMART | Simple, made capable.

#DARK THEMED DASHBOARD

\*Available in Creative +, Creative + S, Fearless and Fearless + S

7-SPEED WET CLUTCH INTELLIGENT DCA WITH MONOSTABLE SHIFTER & PADDLE SHIFTER

**SUNROOF** 

## PURE | Minimalism pushed to the max.