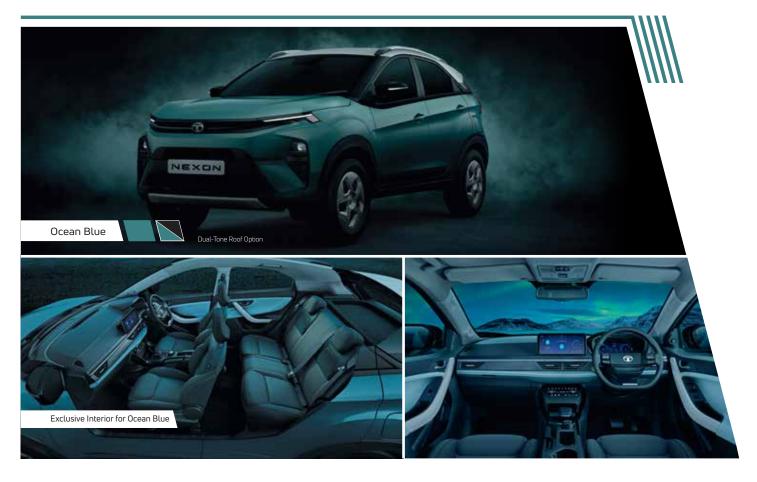

# DUAL TONE ROOF A colour palette for your car with a shade of you

Upper Triangle represents roof colour Lower Triangle represents body colour

- Fearless comes with Black roof
- . Creative comes with White roof option

TO KNOW MORE: CALL - 1800 209 8282 OR SMS 'NEXON' TO 5616161